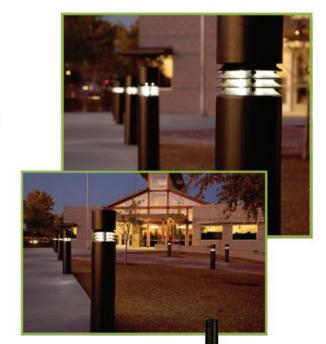

## **LED Bollard Lighting**

The Brighter Look that Lasts

Introducing technologically advanced LED upgrades for all existing bollard light fixtures. Keep your pole and housing, discard the traditional energy-sucking bulb, and save 60% to 85% with our revolutionizing Vector SustainabLEDesign product line.

## Vector Light Bulb for Bollard

60-100 Existing Wattage

LA4-LIN-04 24 LEDs 1,940 lumens 5" X 7 1/2" X 1/2" fixture

Below is a partial list of common lighting manufacturers and their model numbers that Qnuru upgrades to LED using its Vector light bulb for bollard light applications. Our Customers order our light bulb to create a unique environment for their business, school, park, or community center.